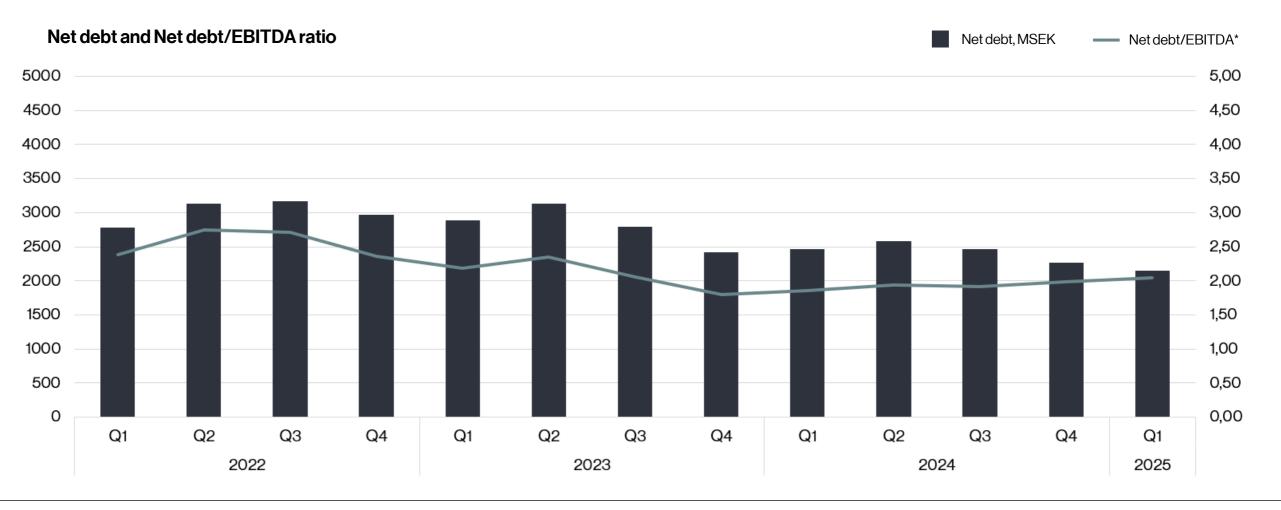

### Net debt development

Earnings per share Earnings per share by quarter and R12 Earnings per share before IAC by quarter, SEK — Rolling 12 months 4 3,5 З 2,5 2 1,5 1 0,5 0 Q1 Q2 Q3 Q4 Q1 Q2 Q3 Q4 Q1 Q2 Q3 Q4 Q1 2022 2023 2024 2025