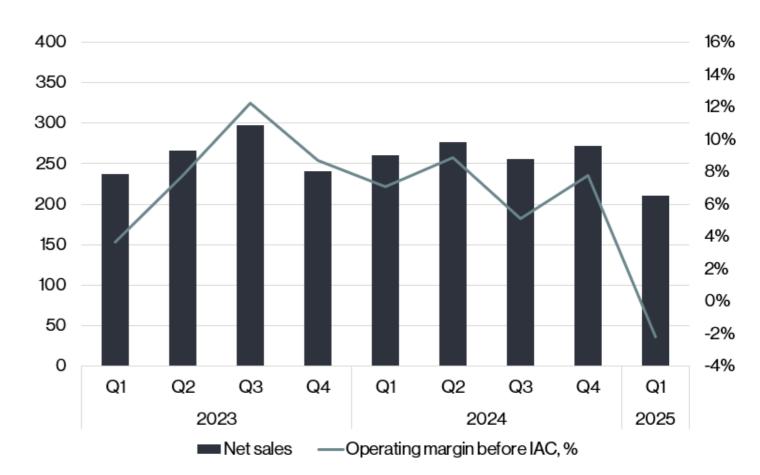

#### **Financials Q1**

- Order intake 275 (233) MSEK, organic +18,0%
- Net sales 210 (261) MSEK, organic -18,6%
- Operating margin before IAC -2,2% (7,1%)

#### **Business update**

- Order intake in Q4 and Q1 2025 has been very strong
- Significant increase in order backlog
- Cost reductions completed in all 3 businesses