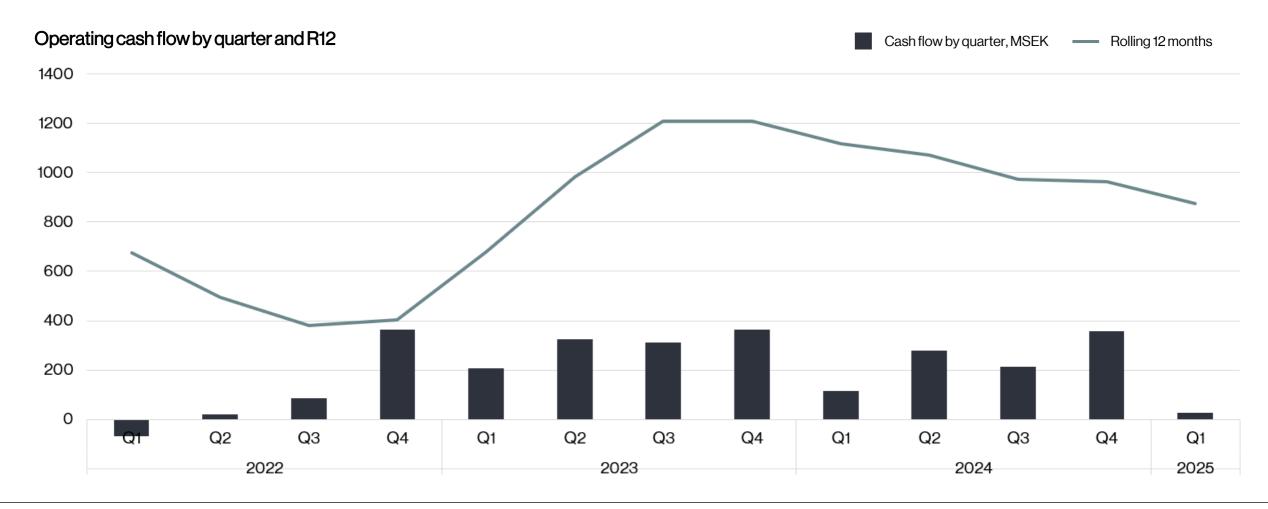

### Cash flow

### Financial summary Q1

| MSEK                                  | Q1 2025     | Q1 2024 |           |
|---------------------------------------|-------------|---------|-----------|
| Net sales                             | <b>1940</b> | 2 180   | -11,0%    |
| - Organic growth                      | -240        |         | -11,0%    |
| -FX-differences                       | 0           |         |           |
|                                       |             |         |           |
| Operating profit before IAC           | 145         | 220     | -34,0%    |
| Operating profit before IAC, %        | 7,5%        | 10,1%   | -2,6 p.p. |
| Earnings per share before<br>IAC, SEK | 0,43        | 0,78    |           |
| Operating cash flow                   | 26          | 114     |           |