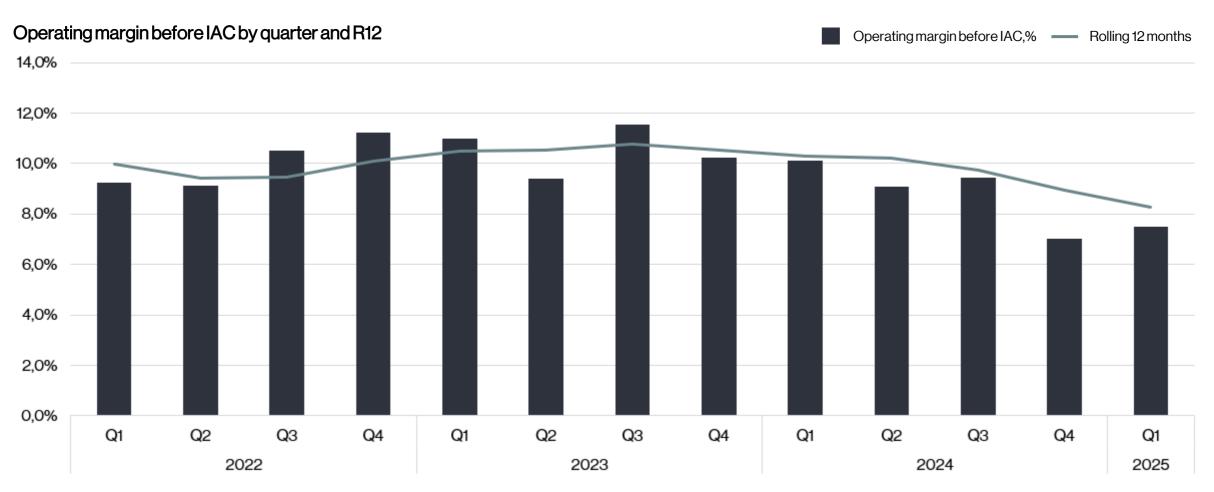

|
|---------------------------------------|-------------|---------|-----------|
| Net sales                             | <b>1940</b> | 2 180   | -11,0%    |
| - Organic growth                      | -240        |         | -11,0%    |
| -FX-differences                       | 0           |         |           |
|                                       |             |         |           |
| Operating profit before IAC           | 145         | 220     | -34,0%    |
| Operating profit before IAC, %        | 7,5%        | 10,1%   | -2,6 p.p. |
| Earnings per share before<br>IAC, SEK | 0,43        | 0,78    |           |
| Operating cash flow                   | 26          | 114     |           |

Sales development

#### Net sales R12



Net sales R12, MSEK

### Margin development



### Collection

#### **Financials Q1**

- Order intake 1022 (936) MSEK, organic +9,0%
- Net sales 889 (1006) MSEK, organic -11,7%
- Operating margin before IAC 7,7% (11,1%)

#### Business update

- Record Q1 order intake, King Salman Park 123 MSEK
- Difficult first quarter trading result, but...
- Cost reductions will enhance the operating result from Q2
- 5.7% of Group net sales in the USA, all in Collection

### ateljé Lyktan jGuzzini LED LNEAR We-ef



### Premium

#### **Financials Q1**

- Order intake 726 (729) MSEK, organic -0,4%
- Net sales 694 (762) MSEK, organic -8,9%
- Operating margin before IAC 14,6% (15,2%)

#### **Business update**

- Order intake remains flat in a volatile market
- Continued healthy margins despite tough markets
- Further cost reductions expected from Q2 o