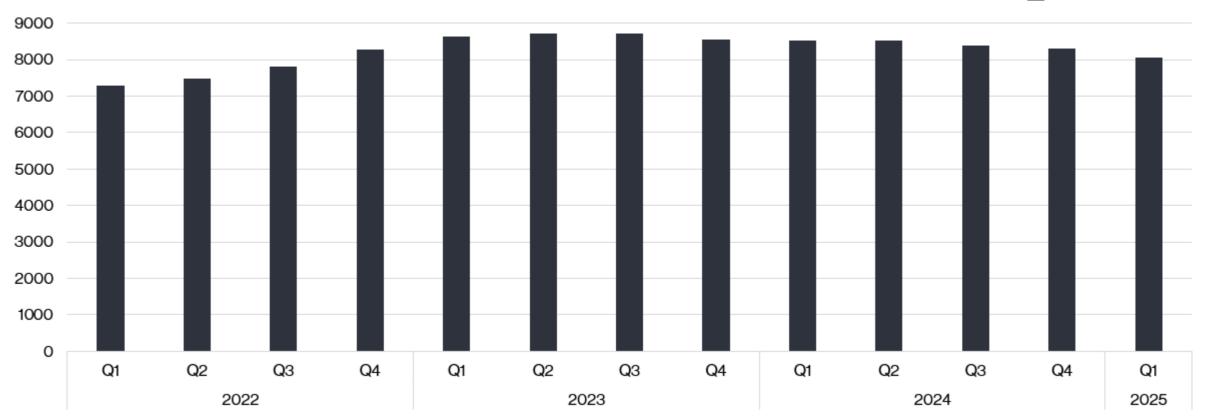

| Q1 2025     | Q1 2024 |           |
|---------------------------------------|-------------|---------|-----------|
| Net sales                             | <b>1940</b> | 2 180   | -11,0%    |
| - Organic growth                      | -240        |         | -11,0%    |
| -FX-differences                       | 0           |         |           |
|                                       |             |         |           |
| Operating profit before IAC           | 145         | 220     | -34,0%    |
| Operating profit before IAC, %        | 7,5%        | 10,1%   | -2,6 p.p. |
| Earnings per share before<br>IAC, SEK | 0,43        | 0,78    |           |
| Operating cash flow                   | 26          | 114     |           |

Sales development

#### Net sales R12



Net sales R12, MSEK

### Margin development



### Collection

#### **Financials Q1**

- Order intake 1022 (936) MSEK, organic +9,0%
- Net sales 889 (1006) MSEK, organic -11,7%
- Operating margin before IAC 7,7% (11,1%)

#### Business update

- Record Q1 order intake, King Salman Park 123 MSEK
- Difficult first quarter trading result, but...
- Cost reductions will enhance the operating result from Q2
- 5.7% of Group net sales in the USA, all in Collection

### ateljé Lyktan jGuzzini LED LNEAR We-ef



### Premium

#### **Financials Q1**

- Order intake 726 (729) MSEK, organic -0,4%
- Net sales 694 (762) MSEK, organic -8,9%
- Operating margin before IAC 14,6% (15,2%)

#### **Business update**

- Order intake remains flat in a volatile market
- Continued healthy margins despite tough marke