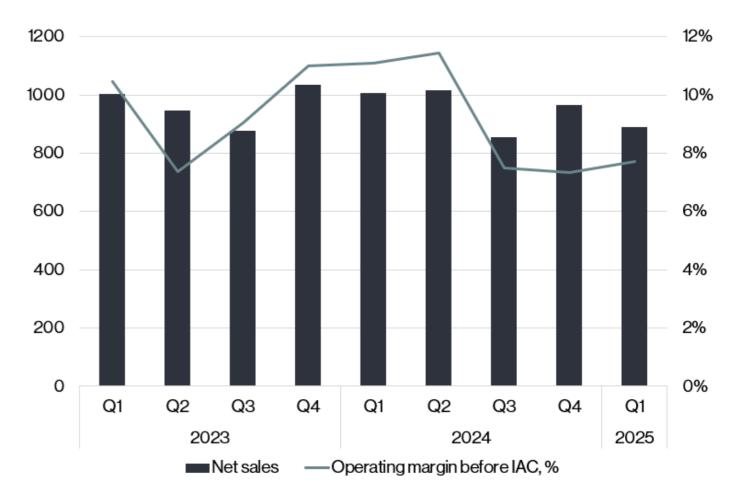

#### **Financials Q1**

- Order intake 1022 (936) MSEK, organic +9,0%
- Net sales 889 (1006) MSEK, organic -11,7%
- Operating margin before IAC 7,7% (11,1%)

#### Business update

- Record Q1 order intake, King Salman Park 123 MSEK
- Difficult first quarter trading result, but...
- Cost reductions will enhance the operating result from Q2
- 5.7% of Group net sales in the USA, all in Collection