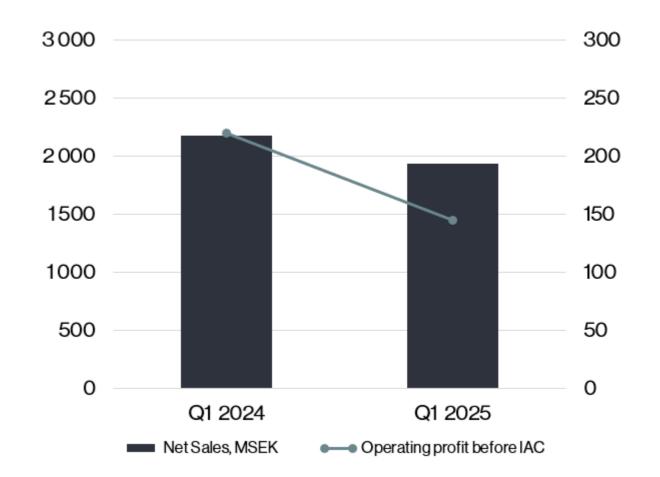

### Q12025 in figures

**Order intake: 2 227 MSEK (2 102)** +5,9% organic

**Net sales: 1940 MSEK (2180)** -11,0% organic

```
Operating profit before IAC: 145 MSEK (220)
```

**Operating margin before IAC: 7,5% (10,1%)** 

### Financial summary Q1

| MSEK                                  | Q1 2025     | Q1 2024 |           |
|---------------------------------------|-------------|---------|-----------|
| Net sales                             | <b>1940</b> | 2 180   | -11,0%    |
| - Organic growth                      | -240        |         | -11,0%    |
| -FX-differences                       | 0           |         |           |
|                                       |             |         |           |
| Operating profit before IAC           | 145         | 220     | -34,0%    |
| Operating profit before IAC, %        | 7,5%        | 10,1%   | -2,6 p.p. |
| Earnings per share before<br>IAC, SEK | 0,43        | 0,78    |           |
| Operating cash flow                   | 26          | 114     |           |