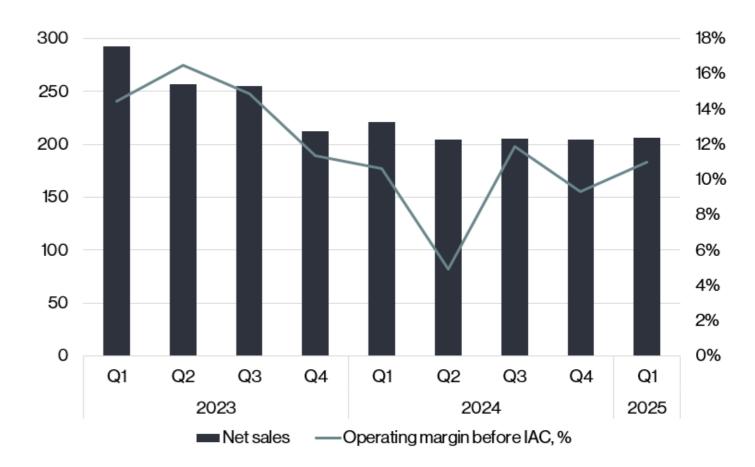

#### **Financials Q1**

- Order intake 203 (204) MSEK, organic -0,5%
- Net sales 206 (222) MSEK, organic -7,0%
- Operating margin before IAC 11,0% (10,6%)

#### **Business update**

- Order backlog at a good level
- Veko cost base reduction in Q4 now benefitting the operating result
- Good order intake at both I-Valo and Designplan